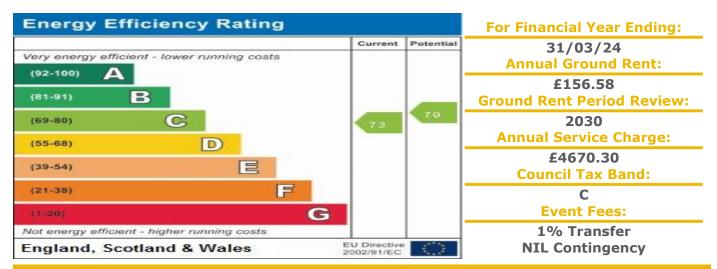

#### Hamblin Road, Woodbridge, Suffolk, IP12 1HB

**PRICE: £160,000** 

Lease: 99 years from 1988

Residents' lounge Communal Laundry facilities 24 hour emergency Appello call system Hairdressing/Chiropody Salon. Car parking and a Lift to all floors Guest Suite & Guest Room Visiting Development Manager Price to include carpets, curtains and light fittings Lease: 99 years from 1988