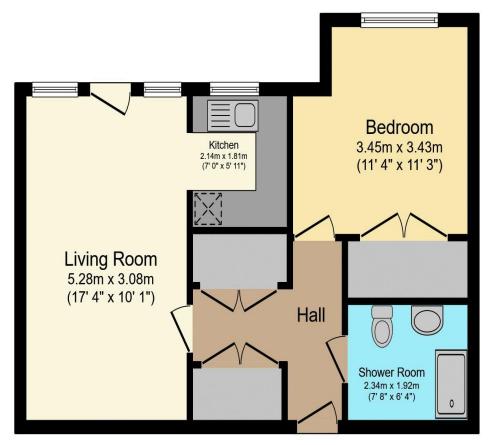

## RETIREMENT H•MESEARCH

Total floor area 47.5 sq.m. (511 sq.ft.) approx

This floor plan is for illustrative purposes only. It is not drawn to scale. Any measurements, floor areas (including any total floor area), openings and orientation are approximate. No details are guaranteed, they cannot be relied upon for any purpose and they do not form part of any agreement. No liability is taken for any error, omission or misstatement. A party must rely upon its own inspection(s). Powered by www.focalagent.com