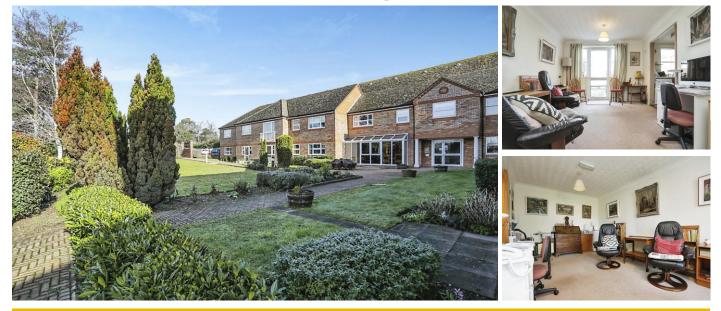

#### **Property Description:**

A ONE BEDROOM GROUND FLOOR RETIREMENT APARTMENT WITH ACCESS TO PATIO AREA Elmhurst Court was constructed by Anglia Secure Homes and comprises 29 properties arranged over 3 floors each served by lift. Situated in an ideal location being next door to Elmhurst Park with access via a private gate and within easy reach of Bus Stop, Cinema, Community Centre with Swimming pool, Train Station and Thoroughfare shopping centre. The visiting Development Manager can be contacted from various points within each property in the case of an emergency. For periods when the Development Manager is off duty there is a 24 hour emergency Appello call system. Each property comprises an entrance hall, lounge, kitchen, one or two bedrooms and bathroom. It is a condition of purchase that residents be over the age of 55 years. Please speak to our Property Consultant if you require information regarding "Event Fees" that may apply to this property.

Residents' lounge Communal Laundry facilities 24 hour emergency Appello call system Hairdressing/Chiropody Salon. Car parking and a Lift to all floors Guest Suite & Guest Room Visiting Development Manager Price to include carpets, curtains and light fittings Lease: 99 years from 1988